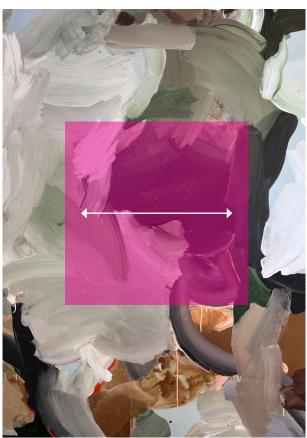

Choose a section of an artwork to reproduce.

Artwork is printed to the size required.

We still have contraints when it comes to the overall print size, however this can be overcome by creating a dyptich or tryptich artwork for larger areas. As per the graphic below, you are able to choose a specific area on the artwork you like, and request a print of that area. We will first provide a quotation, then ensure the artwork resolution is able to print to the size requested. From there we will come back to you with confirmation or an option to suit. If this is something that you require, simply get in touch with us to discuss further.