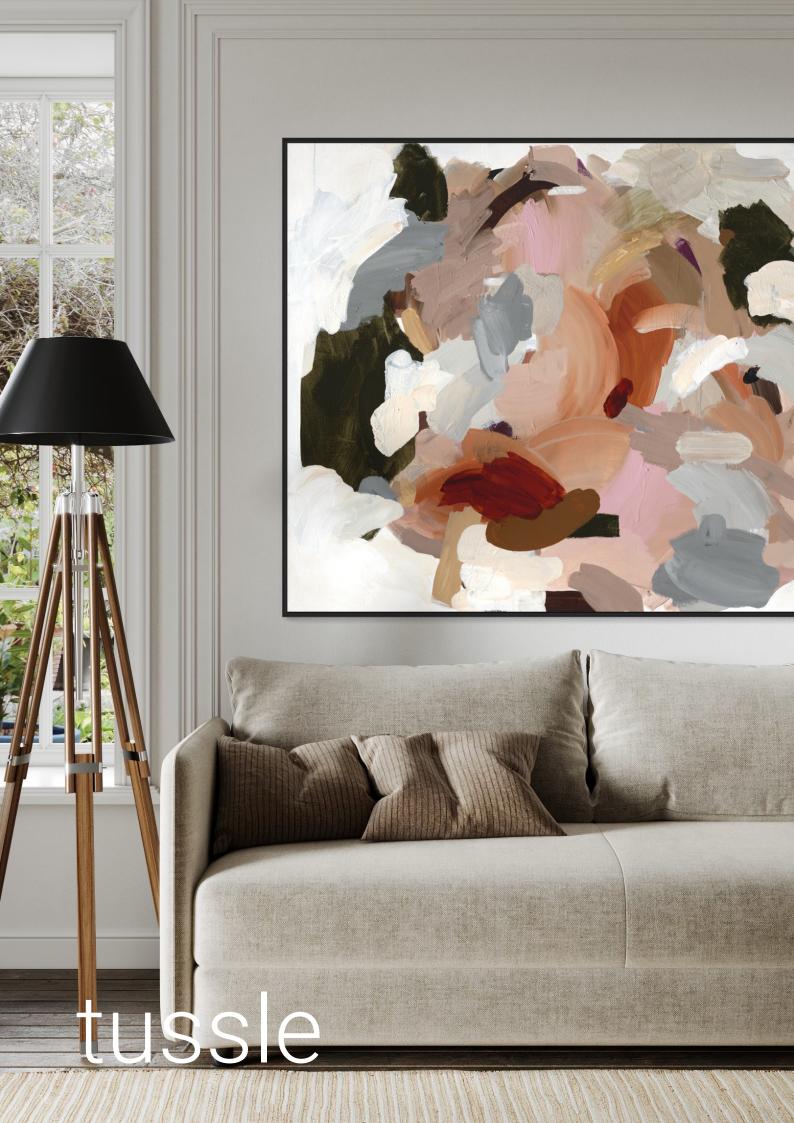

- **s** 420mm x 594mm
- **M** 594mm x 841mm
- **L** 841mm x 1189mm
- **XL** 1400mm x 1850mm

Tussle 1

Tussle 2

Tussle

- **s** 670mm x 540mm
- **M** 841mm x 670mm
- L 1040mm x 841mm
- **XL** 1740mm x 1400mm