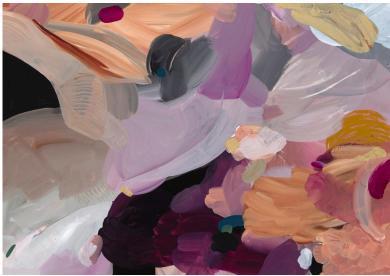

Choose a section of an artwork to reproduce.

Artwork is printed to the size required.

We still have contraints when it comes to the overall print size, however this can be overcome by creating a dyptich or tryptich artwork for larger areas. As per the graphic below, you are able to choose a specific area on the artwork you like, and request a print of that area. We will first provide a quotation, then ensure the artwork resolution is able to print to the size requested. From there we will come back to you with confirmation or an option to suit. If this is something that you require, simply get in touch with us to discuss further.