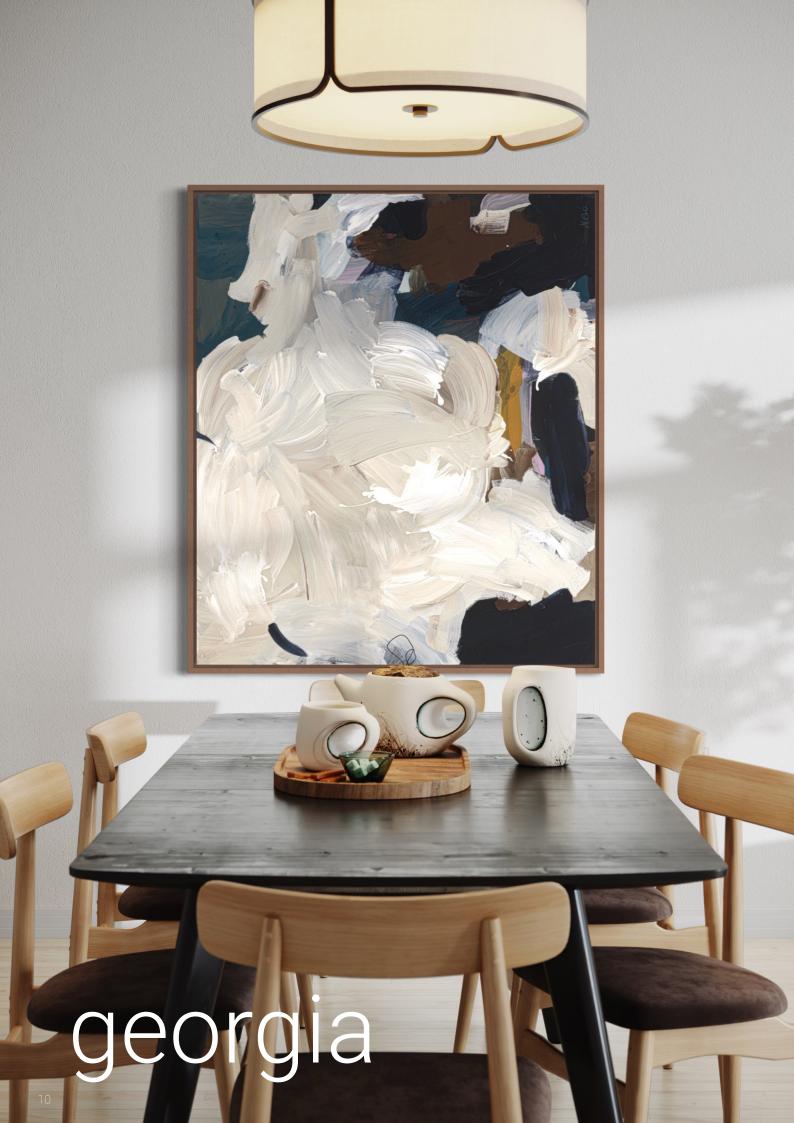

Drive by 2

**S** 720mm x 670mm **M** 841mm x 720mm **L** 980mm x 841mm **XL** 1630mm x 1400mm

**Print Sizes S** 420mm x 594mm **M** 594mm x 841mm **L** 841mm x 1189mm **XL** 1400mm x 1850mm

Georgia

**S** 710mm x 600mm **M** 841mm x 710mm **L** 995mm x 841mm **XL** 1650mm x 1400mm