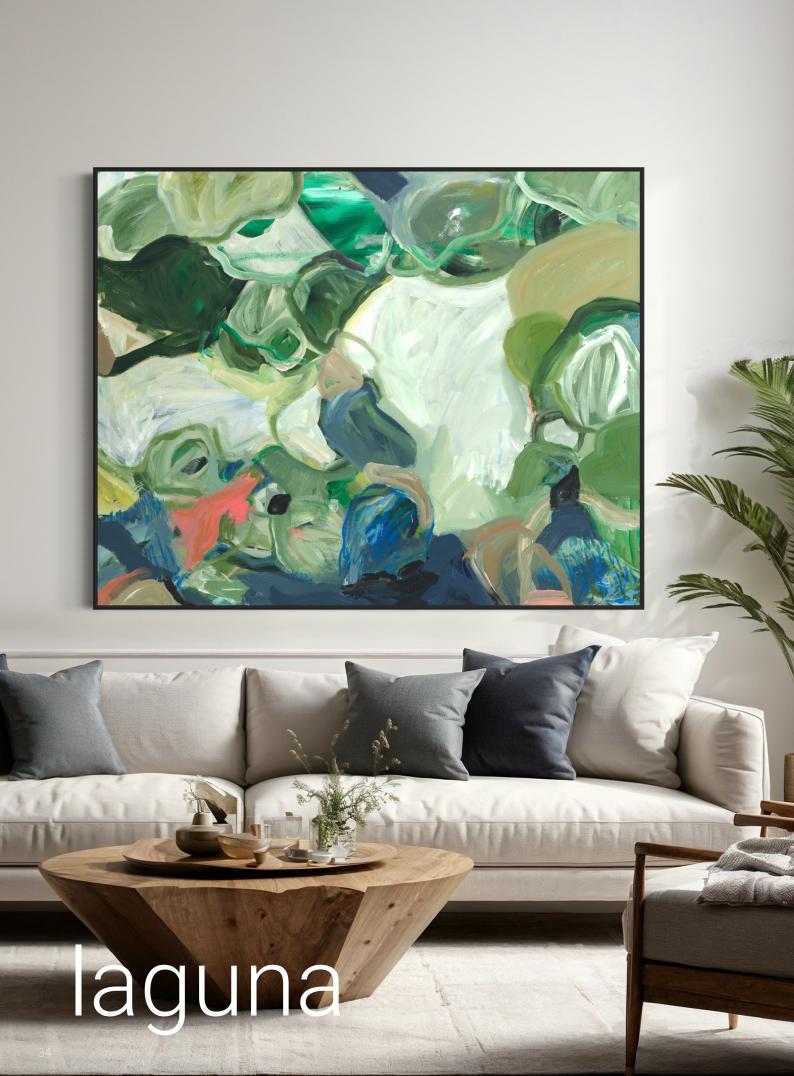

## sizing

Art prints are available in a range of sizes. Our standard sizes are A1, A2 and A0, as well as XL which is the maximum print size available for that print. If you have a specific size request or shape, please contact us directly to discuss this. As we work with a digital file, these can be altered or cropped to suit your requirements, and also provide a custom print option for your space. For larger spaces, our print series can be hung next to each other to create a larger artwork, and more dramatic, integrated look.