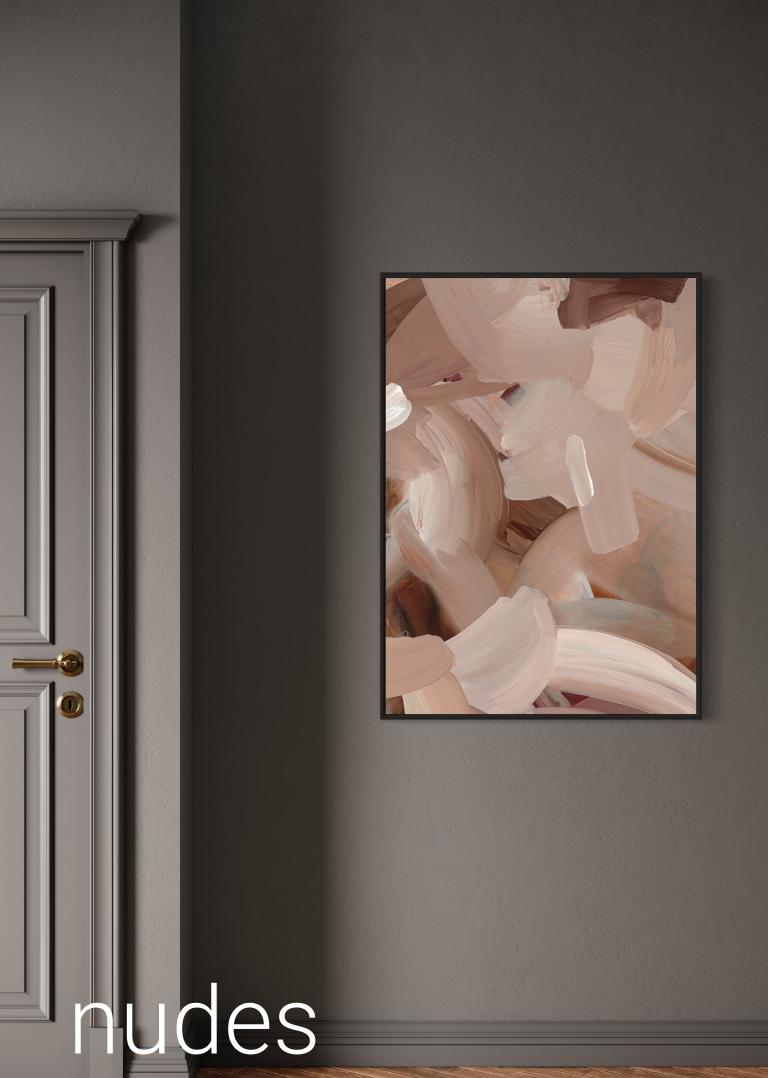

Choose a section of an artwork to reproduce.

Artwork is printed to the size required.

## custom sizing

For spaces that require an exact size or a size not provided in our standard range, we are able to provide a custom sizing service. Custom sized prints are created by either providing us the width you need and we scale accordingly or by cropping a current print to the size required.

We still have contraints when it comes to the overall print size, however this can be overcome by creating a dyptich or tryptich artwork for larger areas. As per the graphic below, you are able to choose a specific area on the artwork you like, and request a print of that area. We will first provide a quotation, then ensure the artwork resolution is able to print to the size requested. From there we will come back to you with confirmation or an option to suit. If this is something that you require, simply get in touch with us to discuss further.