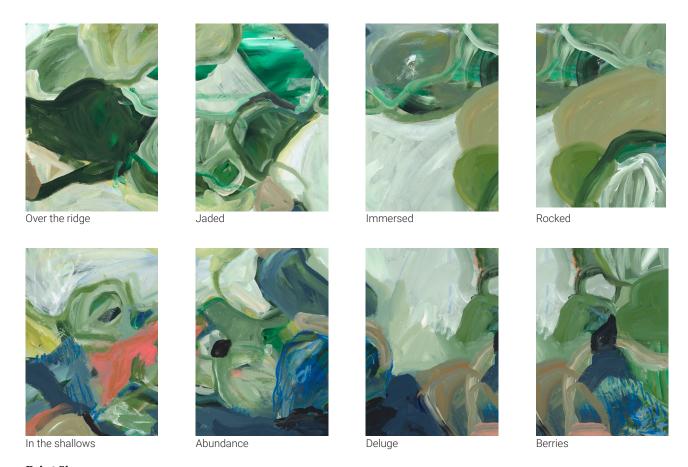

Focusing on details of the artwork, we have created full collections of works, which enable you to curate a look throughout your space or place together to create statement works. We are proud to provide fine art quality prints that shows each detail as if it was the original. The collection will continue to grow and be added to and we hope you delight in the intricate details that have been captured, offering a fresh perspective on the beauty that surrounds us.

We still have contraints when it comes to the overall print size, however this can be overcome by creating a dyptich or tryptich artwork for larger areas. As per the graphic below, you are able to choose a specific area on the artwork you like, and request a print of that area. We will first provide a quotation, then ensure the artwork resolution is able to print to the size requested. From there we will come back to you with confirmation or an option to suit. If this is something that you require, simply get in touch with us to discuss further.