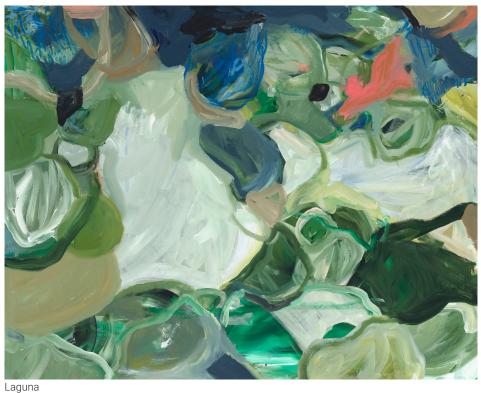

Escarpment

Dusty Grid

Olive 1

Olive 2

**A2** 420mm x 594mm **A1** 594mm x 841mm **A0** 841mm x 1189mm **XL** 1400mm x 1850mm

bliss

Sky Through the Leaves

ough the Green