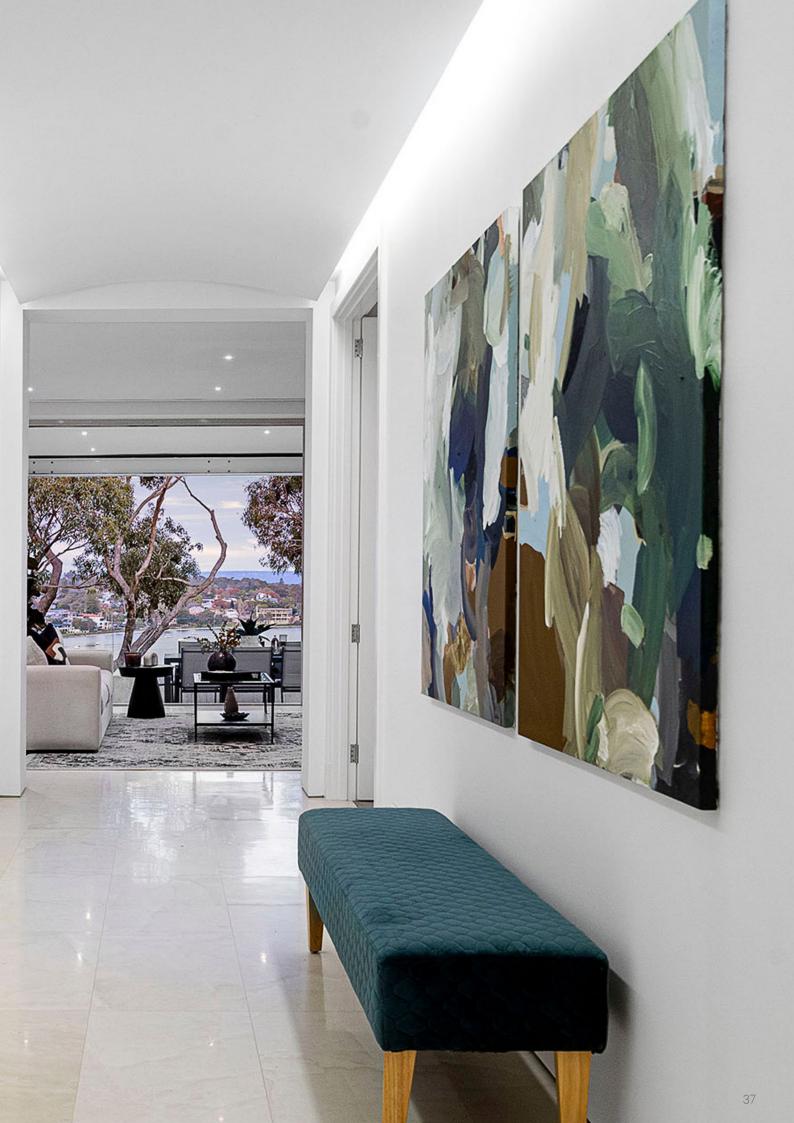

## sizing

Art prints are available in a range of sizes. Our standard sizes are A1, A2 and A0, as well as XL which is the maximum print size available for that print. If you have a specific size request or shape, please contact us directly to discuss this. As we work with a digital file, these can be altered or cropped to suit your requirements, and also provide a custom print option for your space. For larger spaces, our print series can be hung next to each other to create a larger artwork, and more dramatic, integrated look.