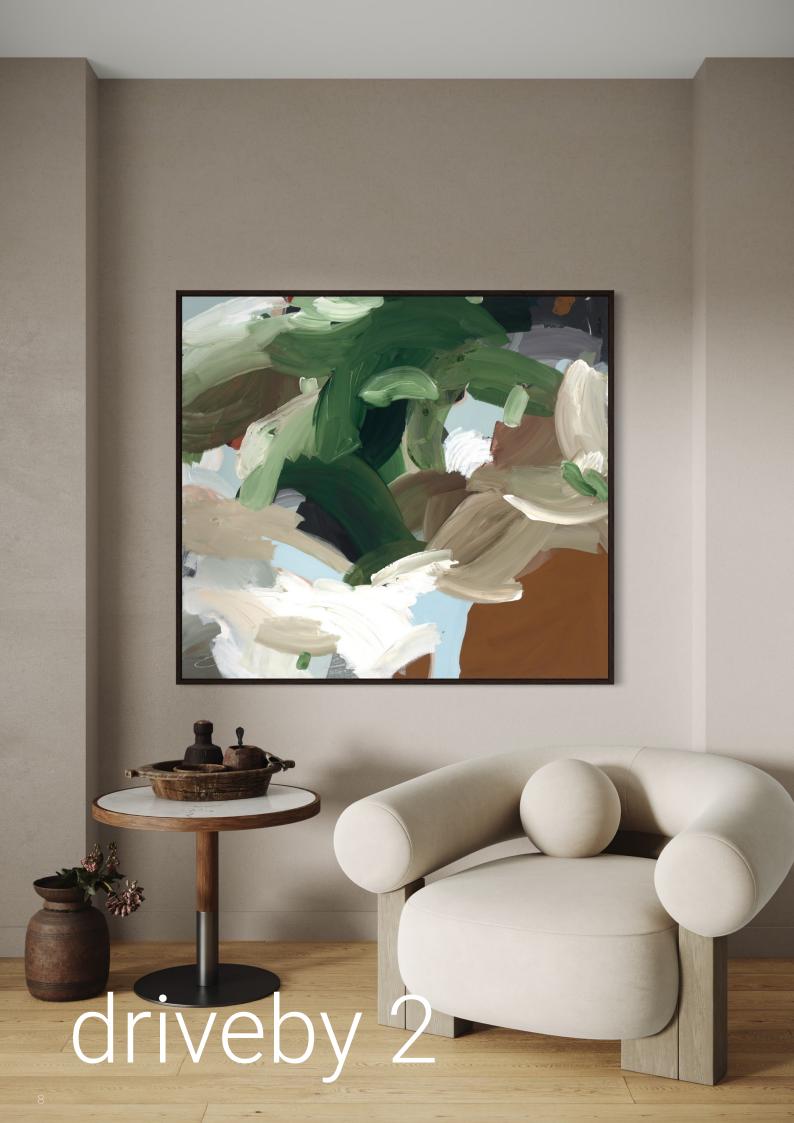

Drive by 2

**S** 720mm x 670mm **M** 841mm x 720mm **L** 980mm x 841mm **XL** 1630mm x 1400mm

**Print Sizes S** 420mm x 594mm **M** 594mm x 841mm **L** 841mm x 1189mm **XL** 1400mm x 1850mm

Georgia

**S** 710mm x 600mm **M** 841mm x 710mm **L** 995mm x 841mm **XL** 1650mm x 1400mm