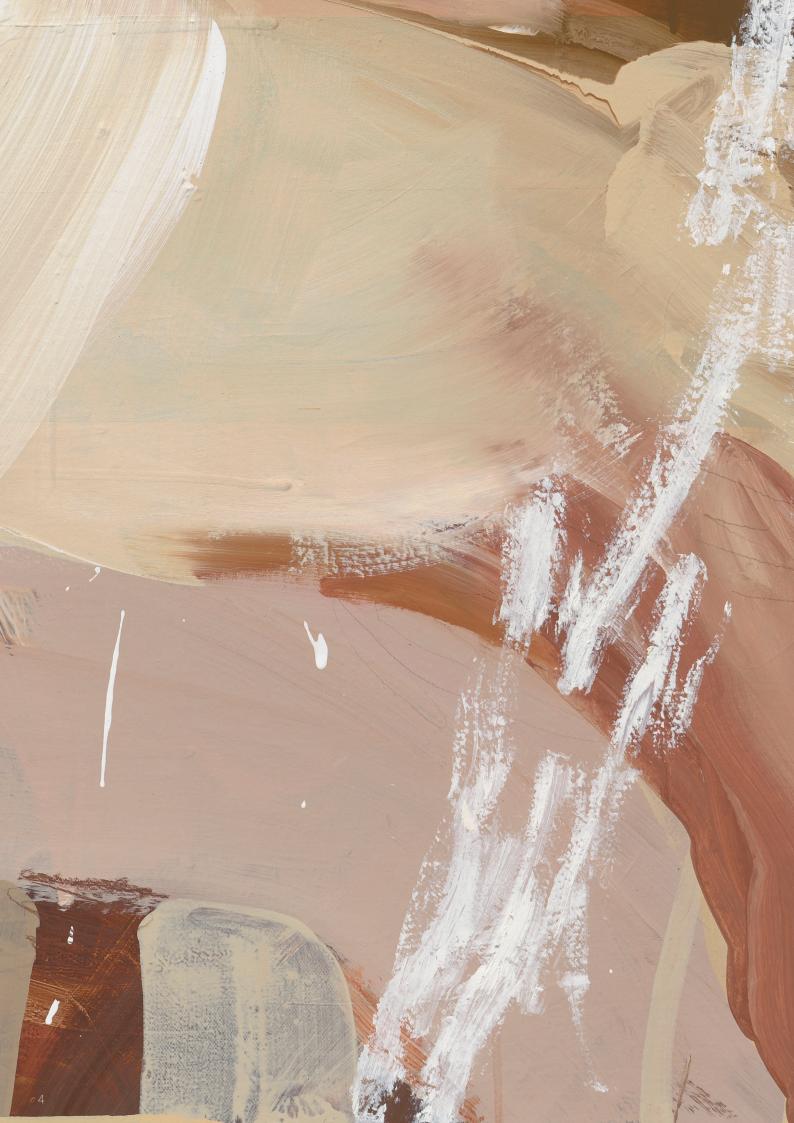

Choose a section of an artwork to reproduce.

Artwork is printed to the size required.

We still have contraints when it comes to the overall print size, however this can be overcome by creating a dyptich or tryptich artwork for larger areas. As per the graphic below, you are able to choose a specific area on the artwork you like, and request a print of that area. We will first provide a quotation, then ensure the artwork resolution is able to print to the size requested. From there we will come back to you with confirmation or an option to suit. If this is something that you require, simply get in touch with us to discuss further.