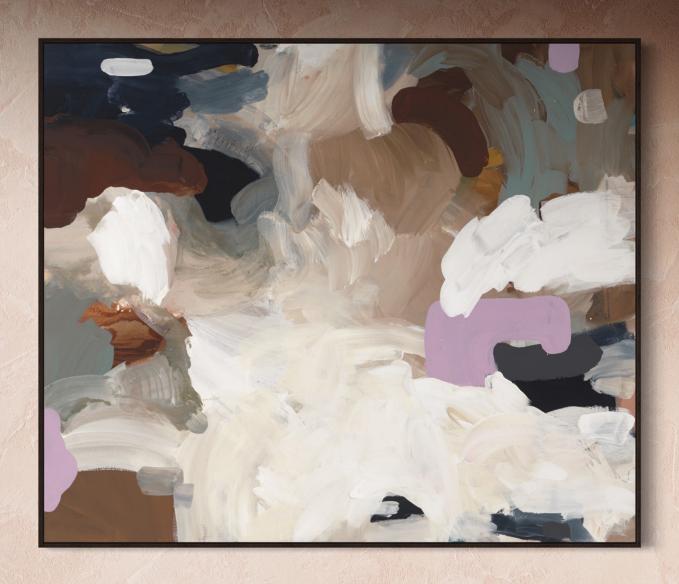

Choose a section of an artwork to reproduce.

Artwork is printed to the size required.

We still have contraints when it comes to the overall print size, however this can be overcome by creating a dyptich or tryptich artwork for larger areas. As per the graphic below, you are able to choose a specific area on the artwork you like, and request a print of that area. We will first provide a quotation, then ensure the artwork resolution is able to print to the size requested. From there we will come back to you with confirmation or an option to suit. If this is something that you require, simply get in touch with us to discuss further.